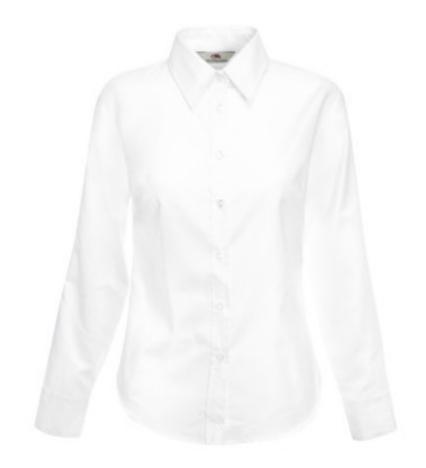

# FRUIT OF THE LOOM, LADIES LS OXFORD SHIRT, WOMEN'S OXFORD LONG SLEEVE SHIRT, WHITE, S

## **Specification**

Fruit of the Loom, Ladies LS Oxford Shirt, women's oxford long sleeve shirt, white, S. Women's Oxford shirt, intended for everyday business use, consisting of 70% cotton and 30% polyester, slightly waisted shirt, button down colors. Branding: embroidery, flex, flock